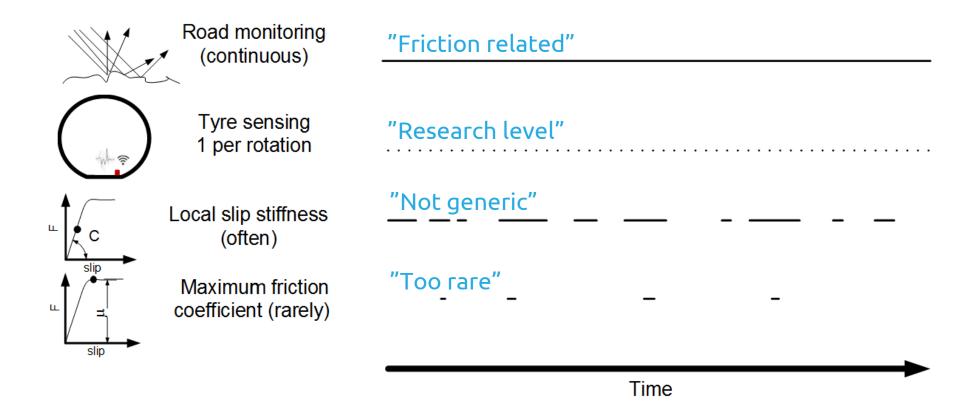

#### RoadCloud

# Unexpected road slipperiness is a major cause of fatal traffic accidents

Founded in 2014 to commercialize research done in Aalto University during last 10+ years.

#### **Autonomous driving**

Active safety systems

Advanced driver assistance systems

#### Road maintenance

Winter and summer maintenance





More efficient and safer road transportation with proactive road weather and traffic information

#### Road friction estimation methods



## RoadCloud solution: instrumented fleet of vehicles





## Local road weather

Ring Road I – Turvesuontie





Uphill + traffic lights

Smaller road intersection





## Mobile vs static measurements

26.2.2018



# "Heat"map – ambient air temperature

14.5.2018



Microclimate detection

Thousands of measurements

vs

Tens of measurements

## Cloud-based approach

Necessity for large scale mobile road weather measurements!



Road network management

Sensor management

Data fusion

Big data