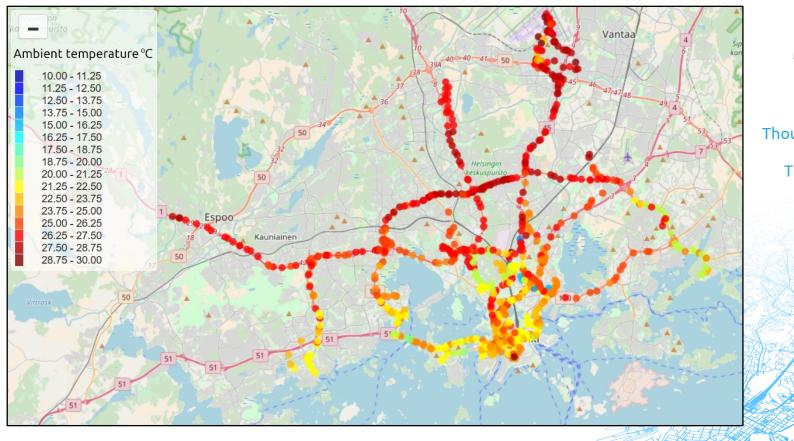

# "Heat"map – ambient air temperature

14.5.2018

Microclimate detection

Thousands of measurements

vs

Tens of measurements