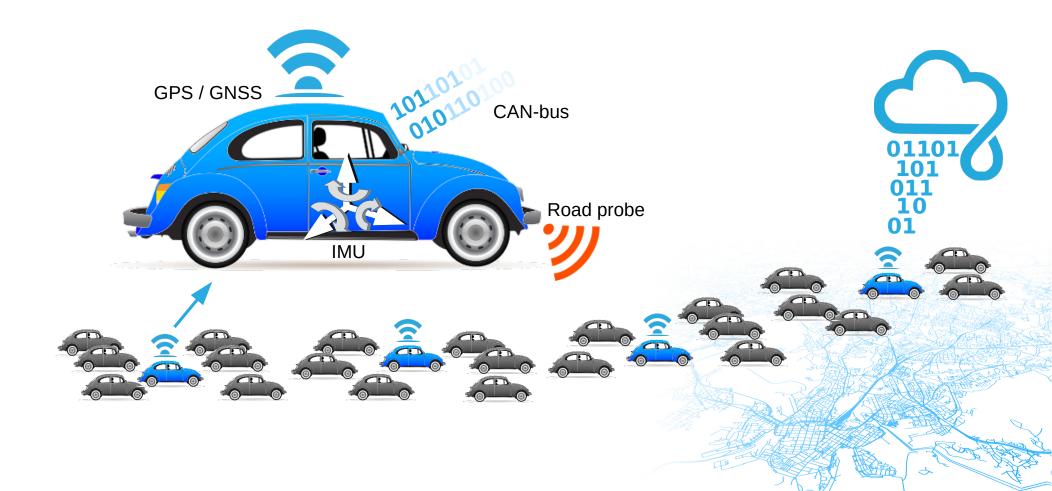

#### RoadCloud

# Unexpected road slipperiness is a major cause of fatal traffic accidents

Founded in 2014 to commercialize research done in Aalto University during last 10+ years.

#### **Autonomous driving**

Active safety systems

Advanced driver assistance systems

#### Road maintenance

Winter and summer maintenance





More efficient and safer road transportation with proactive road weather and traffic information

#### Road friction estimation methods



## RoadCloud solution: instrumented fleet of vehicles





## Local road weather

Ring Road I – Turvesuontie





Uphill + traffic lights

Smaller road intersection





## Mobile vs static measurements

26.2.2018



# "Heat"map – ambient air temperature

14.5.2018



Microclimate detection

Thousands of measurements

vs

Tens of measurements

## Cloud-based approach

Necessity for large scale mobile road weather measurements!



Road network management

Sensor management

Data fusion

Big data