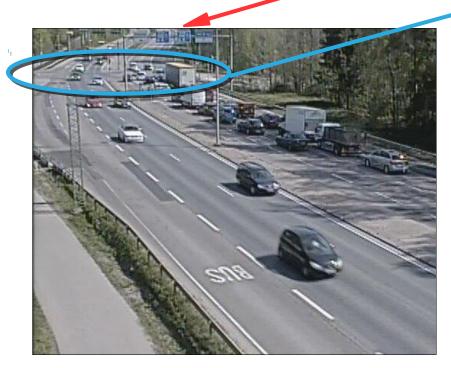

## Local road weather

Ring Road I – Turvesuontie

Uphill + traffic lights

Smaller road intersection