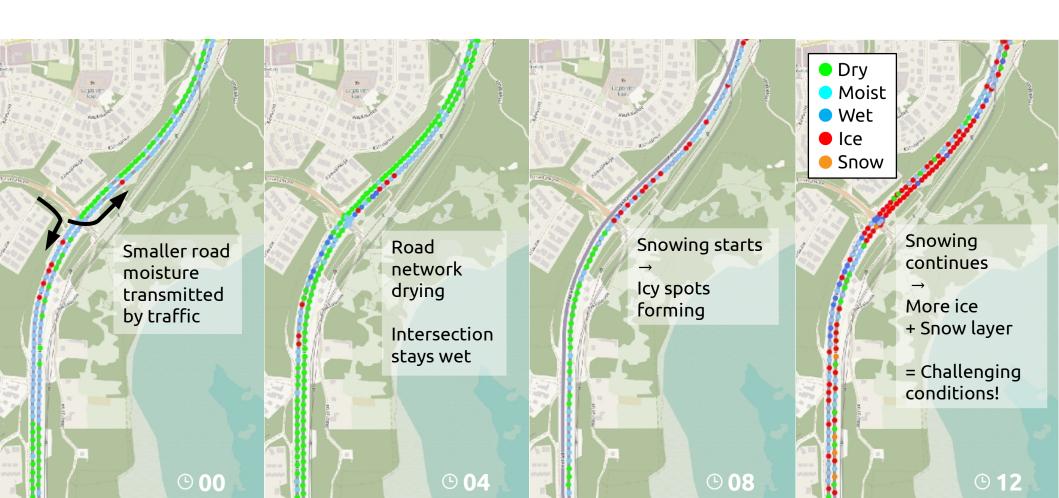

## Local road weather

Ring Road I – Turvesuontie

Uphill + traffic lights

Smaller road intersection