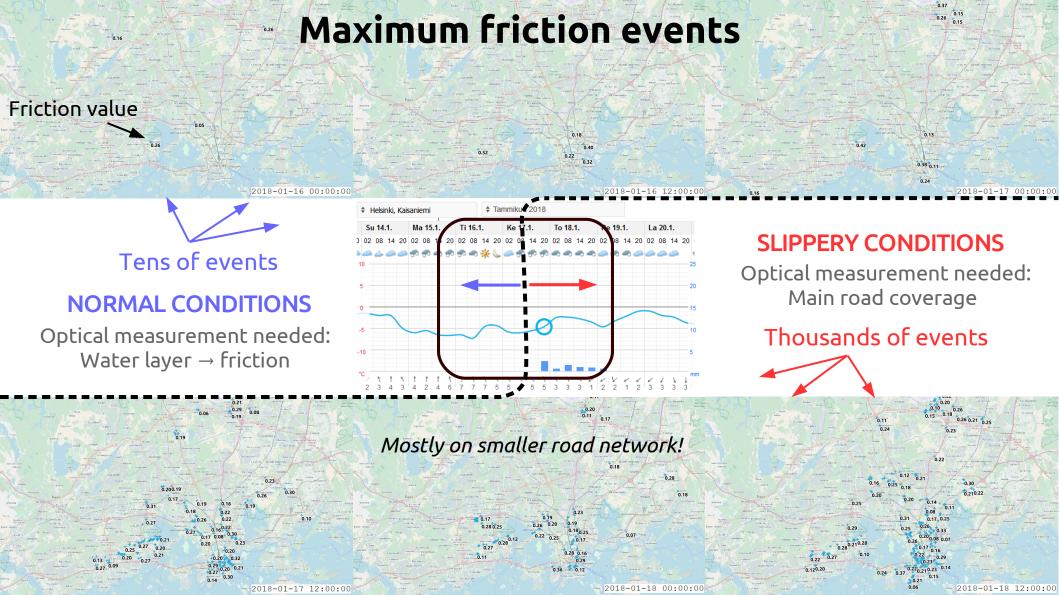

#### RoadCloud

# Unexpected road slipperiness is a major cause of fatal traffic accidents

Founded in 2014 to commercialize research done in Aalto University during last 10+ years.

#### **Autonomous driving**

Active safety systems

Advanced driver assistance systems

#### Road maintenance

Winter and summer maintenance





More efficient and safer road transportation with proactive road weather and traffic information

#### Road friction estimation methods



## RoadCloud solution: instrumented fleet of vehicles





## Local road weather

Ring Road I – Turvesuontie





Uphill + traffic lights

Smaller road intersection





## Mobile vs static measurements

26.2.2018



# "Heat"map – ambient air temperature

14.5.2018



Microclimate detection

Thousands of measurements

vs

Tens of measurements

## Cloud-based approach

Necessity for large scale mobile road weather measurements!



Road network management

Sensor management

Data fusion

Big data