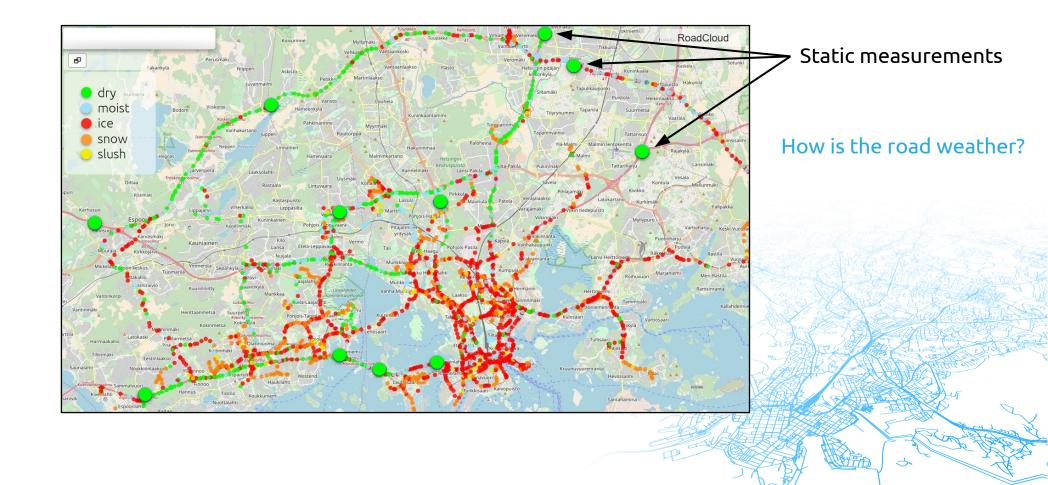

#### RoadCloud

# Unexpected road slipperiness is a major cause of fatal traffic accidents

Founded in 2014 to commercialize research done in Aalto University during last 10+ years.

#### **Autonomous driving**

Active safety systems

Advanced driver assistance systems

#### Road maintenance

Winter and summer maintenance





More efficient and safer road transportation with proactive road weather and traffic information

#### Road friction estimation methods



## RoadCloud solution: instrumented fleet of vehicles





## Local road weather

Ring Road I – Turvesuontie





Uphill + traffic lights

Smaller road intersection





## Mobile vs static measurements

26.2.2018



# "Heat"map – ambient air temperature

14.5.2018



Microclimate detection

Thousands of measurements

vs

Tens of measurements

## Cloud-based approach

Necessity for large scale mobile road weather measurements!



Road network management

Sensor management

Data fusion

Big data