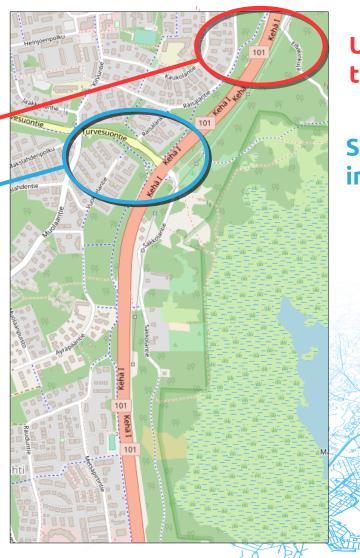

## Local road weather

Ring Road I – Turvesuontie

Uphill + traffic lights

Smaller road intersection