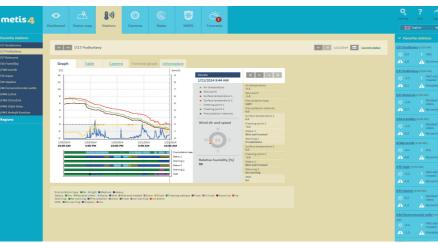

|             |                 |                   |                    |            |    | A -2.5          | A Precipitat          |
|              | -                      |       |                      |                    |      |               |                  |                 |           |          |                |                 |                  |                    | and the second s |             |                 |                   |                    |            |    |                 |                       |

#### Road weather station in detail



### Winter maintenance decision support

#### Road surface forecast with SSWM hour by hour



#### Road surface forecast with SSWM hour by hour



### WM operators training

The dispatcher is a key person in the management of maintenance operations.

- Annual training:
- Basics of road meteorology
- Hazardous weather phenomena for winter road maintenance
- Road weather stations and data interpretation
- Interpretation of other weather information sources
- Winter maintenance manual
- Best available technologies
- Dispatcher's decision diagram





### About the company

CROSS Zlín is a joint-stock company based in the Czech Republic. CROSS is proud to be technology company, offering wide range of products, components and turn-key solutions for road traffic since 1994.

- Road Weather and