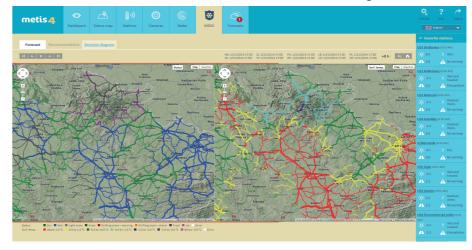

### Winter maintenance decision support

#### Road surface forecast with SSWM hour by hour