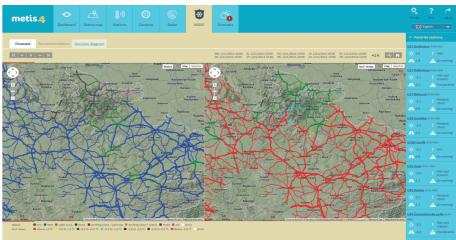

### Winter maintenance decision support

#### Road surface forecast with SSWM hour by hour