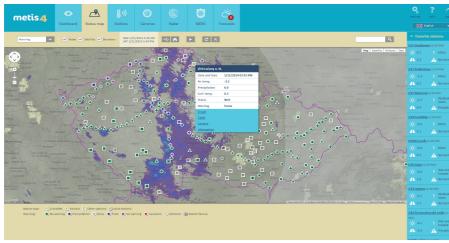

### Maintenance decision support

METIS is a nationwide road weather information system since 2003. It provides the dispatchers with the real time data from weather stations as well as with the road weather forecast (using SSWM model) and other weather information sources. In short future it will feature also a treatment recommendation module to fully support the decision making.

#### Interactive map of station warning

#### Interactive map of air temperature

#### List of favourite road weather stations

| tis <b>4</b> | •<br>shboard           | Statu | R<br>s map           | (ربان)<br>Stations |      | ()<br>Cameras | Rad              |                 | MDSS      | F        | CO<br>orecasts |                 |                  |                    |                                                                                                                                                                                                                                                                                                                                                                                                                                                                                                                                                                                                                                                                                                                                                                                                                                                                                                                                                                                                                                                                                                                                                                                                                                                                                                                                                                                                                                                                                                                                                                                                                                                                                                                                                                                                                                                                                                                                                                                                                                                                                                                                |             |                 |                   |                    |            |    |                 |                       |
|--------------|------------------------|-------|----------------------|--------------------|------|---------------|------------------|-----------------|-----------|----------|----------------|-----------------|------------------|--------------------|--------------------------------------------------------------------------------------------------------------------------------------------------------------------------------------------------------------------------------------------------------------------------------------------------------------------------------------------------------------------------------------------------------------------------------------------------------------------------------------------------------------------------------------------------------------------------------------------------------------------------------------------------------------------------------------------------------------------------------------------------------------------------------------------------------------------------------------------------------------------------------------------------------------------------------------------------------------------------------------------------------------------------------------------------------------------------------------------------------------------------------------------------------------------------------------------------------------------------------------------------------------------------------------------------------------------------------------------------------------------------------------------------------------------------------------------------------------------------------------------------------------------------------------------------------------------------------------------------------------------------------------------------------------------------------------------------------------------------------------------------------------------------------------------------------------------------------------------------------------------------------------------------------------------------------------------------------------------------------------------------------------------------------------------------------------------------------------------------------------------------------|-------------|-----------------|-------------------|--------------------|------------|----|-----------------|-----------------------|
|              |                        |       |                      |                    |      |               |                  |                 |           |          |                |                 |                  |                    |                                                                                                                                                                                                                                                                                                                                                                                                                                                                                                                                                                                                                                                                                                                                                                                                                                                                                                                                                                                                                                                                                                                                                                                                                                                                                                                                                                                                                                                                                                                                                                                                                                                                                                                                                                                                                                                                                                                                                                                                                                                                                                                                |             |                 |                   |                    |            |    | ← Favorite      |                       |
| ovice        | Eavorite               |       | Regional             | e                  | а    | Overvie       | SM Par           | dubický kraj    | ~         |          |                |                 |                  |                    |                                                                                                                                                                                                                                                                                                                                                                                                                                                                                                                                                                                                                                                                                                                                                                                                                                                                                                                                                                                                                                                                                                                                                                                                                                                                                                                                                                                                                                                                                                                                                                                                                                                                                                                                                                                                                                                                                                                                                                                                                                                                                                                                |             |                 |                   |                    |            | ÷  | 1/57 Dražkovio  | N IR 35 AMI           |
|              | Station ne             | -     | Date and             |                    |      | int Rel. hum. | Predg.           | Wind            | Wind dir. | Vid. [m] | Surf. temp.    | Freez.          | Water            | Status 1           | Warn, 1                                                                                                                                                                                                                                                                                                                                                                                                                                                                                                                                                                                                                                                                                                                                                                                                                                                                                                                                                                                                                                                                                                                                                                                                                                                                                                                                                                                                                                                                                                                                                                                                                                                                                                                                                                                                                                                                                                                                                                                                                                                                                                                        | Surf. temp. | Freez.          | Water             | Status 2           | Warn.2     | Gr | -0-04           | i wet                 |
|              |                        |       | time                 | 141                | Ird  | 194           | inten.<br>(mm/h) | Marced<br>Law/4 |           |          | 114            | point 1<br>[14] | height 1<br>jum] |                    |                                                                                                                                                                                                                                                                                                                                                                                                                                                                                                                                                                                                                                                                                                                                                                                                                                                                                                                                                                                                                                                                                                                                                                                                                                                                                                                                                                                                                                                                                                                                                                                                                                                                                                                                                                                                                                                                                                                                                                                                                                                                                                                                | 2(%)        | point 2<br>[14] | beight 2<br>[sen] |                    |            |    | 1.18            | A No warnin           |
|              | 835 Preva 1            | 28.5  | 1/21/2014<br>9:39 AM | 0.7 -              | 0.1  | 96 -          | 0.9              | 5.8             | w         | 2000     | 2.4 .          | -0.3            | 430              | Wet and<br>treated | No warning                                                                                                                                                                                                                                                                                                                                                                                                                                                                                                                                                                                                                                                                                                                                                                                                                                                                                                                                                                                                                                                                                                                                                                                                                                                                                                                                                                                                                                                                                                                                                                                                                                                                                                                                                                                                                                                                                                                                                                                                                                                                                                                     | 2.1 .       | -0.1            | 440               | Wet and<br>treated | No worning |    |                 |                       |
|              | 535 Prev 128.9         |       | 1/21/2014<br>9:39 AM | 1.0 -              | 0.1  | 94 -          | 0.1              |                 |           |          | 2.5 .          | 0.0             | 185              | Moint              | No warning                                                                                                                                                                                                                                                                                                                                                                                                                                                                                                                                                                                                                                                                                                                                                                                                                                                                                                                                                                                                                                                                                                                                                                                                                                                                                                                                                                                                                                                                                                                                                                                                                                                                                                                                                                                                                                                                                                                                                                                                                                                                                                                     | 2.1 🔺       | 0.0             | 160               | Mobil              | No warning |    | 1/17 Podholar   | Wet and               |
|              | BIS Preve 1            | 29,0  | 1/21/2014<br>2:32 AM | 1.0 -              | 0.1  | 94 -          | 0.1              |                 |           |          | 2.4 -          | 0.0             | 119              | Molet              | No warning                                                                                                                                                                                                                                                                                                                                                                                                                                                                                                                                                                                                                                                                                                                                                                                                                                                                                                                                                                                                                                                                                                                                                                                                                                                                                                                                                                                                                                                                                                                                                                                                                                                                                                                                                                                                                                                                                                                                                                                                                                                                                                                     | 2.0 .       | 0.0             |                   | Dry                | No warning |    | 0.44            | treated               |
|              | #/32224 Paci           |       | 1/21/2014<br>9:35 AM | 0.7 -              |      |               | 0.0              |                 |           |          | 27 -           |                 |                  | Wet                |                                                                                                                                                                                                                                                                                                                                                                                                                                                                                                                                                                                                                                                                                                                                                                                                                                                                                                                                                                                                                                                                                                                                                                                                                                                                                                                                                                                                                                                                                                                                                                                                                                                                                                                                                                                                                                                                                                                                                                                                                                                                                                                                |             |                 |                   |                    |            |    | A 0.2           | A Precipitat          |
|              | -Skibsa<br>U/37 Draike |       | 1/21/2014            | 0.4 -              | 0.4  | 100 -         | 0.5              | 33              | w         | 2000     | 18.4           | -0.1            | 100              | Wet                | No warning                                                                                                                                                                                                                                                                                                                                                                                                                                                                                                                                                                                                                                                                                                                                                                                                                                                                                                                                                                                                                                                                                                                                                                                                                                                                                                                                                                                                                                                                                                                                                                                                                                                                                                                                                                                                                                                                                                                                                                                                                                                                                                                     |             |                 |                   |                    |            |    | 1/37 Rohozná    | (9:38 AM)             |
|              | V37 Boho               |       | 9:18 AM<br>1/21/2054 | -1.0 -             | -1.0 |               | 0.0              | 0.0             | w         |          | 0.7 -          | -5.9            | 0                | Residual           | No warning                                                                                                                                                                                                                                                                                                                                                                                                                                                                                                                                                                                                                                                                                                                                                                                                                                                                                                                                                                                                                                                                                                                                                                                                                                                                                                                                                                                                                                                                                                                                                                                                                                                                                                                                                                                                                                                                                                                                                                                                                                                                                                                     | 07 -        | -5.9            |                   | Residual           | No warning |    | -0-10           | Residual chem.        |
|              |                        | -     | 9/38 AM              | -1.8 ×             |      |               |                  |                 |           |          | al -           | -6.9            |                  | them.<br>Residual  |                                                                                                                                                                                                                                                                                                                                                                                                                                                                                                                                                                                                                                                                                                                                                                                                                                                                                                                                                                                                                                                                                                                                                                                                                                                                                                                                                                                                                                                                                                                                                                                                                                                                                                                                                                                                                                                                                                                                                                                                                                                                                                                                |             |                 |                   | diem.              | -          |    | 0.7             | A No warnin           |
| i Kunčice    | V24 Franti             |       | 9:38 AM              |                    | -1.3 |               | 0.0              | 3.0             | www       |          |                | -53             | 0                | chem.              | No warning                                                                                                                                                                                                                                                                                                                                                                                                                                                                                                                                                                                                                                                                                                                                                                                                                                                                                                                                                                                                                                                                                                                                                                                                                                                                                                                                                                                                                                                                                                                                                                                                                                                                                                                                                                                                                                                                                                                                                                                                                                                                                                                     |             |                 |                   |                    |            |    |                 |                       |
|              | 8/333.DFc              | 20    | 9:39 AM              | 0.5 -              | -0.6 | 95 -          | 0.3              | 0.0             | wsw       |          |                |                 |                  | Wet and            |                                                                                                                                                                                                                                                                                                                                                                                                                                                                                                                                                                                                                                                                                                                                                                                                                                                                                                                                                                                                                                                                                                                                                                                                                                                                                                                                                                                                                                                                                                                                                                                                                                                                                                                                                                                                                                                                                                                                                                                                                                                                                                                                |             |                 |                   | -<br>Wct end       |            |    | 1/34 FrantEky   | (9.58 AM)<br>Residual |
|              | U17 Pedho              | Catty | 9:38 AM              | -44 -              | -1.4 | 98 -          | 0.5              | 3.1             | wsw       |          | 0.2 -          | -1.2            | 600              | treated            | Precipitation                                                                                                                                                                                                                                                                                                                                                                                                                                                                                                                                                                                                                                                                                                                                                                                                                                                                                                                                                                                                                                                                                                                                                                                                                                                                                                                                                                                                                                                                                                                                                                                                                                                                                                                                                                                                                                                                                                                                                                                                                                                                                                                  | 0.2 -       | -1.2            | 600               | treated            | No warning |    | 0 -13           | chem.                 |
|              | 8/340 Kosi             | Eax   | 1/21/2014<br>9:35 AM | -1.6 -             | -1.6 | 100 -         | 0.0              | 3.9             | N         |          | 0.4 👻          |                 |                  | Wet and<br>treated |                                                                                                                                                                                                                                                                                                                                                                                                                                                                                                                                                                                                                                                                                                                                                                                                                                                                                                                                                                                                                                                                                                                                                                                                                                                                                                                                                                                                                                                                                                                                                                                                                                                                                                                                                                                                                                                                                                                                                                                                                                                                                                                                | -0.7 -      |                 |                   |                    |            |    | A 0.3           | A No warnin           |
|              | 1/358 Pilks            | dex   | 1/21/2014<br>9:38 AM | 0.8 -              | 0.5  | 99 -          | 0.6              |                 |           |          | 2.0 -          | 0.0             |                  | Wet                | No warning                                                                                                                                                                                                                                                                                                                                                                                                                                                                                                                                                                                                                                                                                                                                                                                                                                                                                                                                                                                                                                                                                                                                                                                                                                                                                                                                                                                                                                                                                                                                                                                                                                                                                                                                                                                                                                                                                                                                                                                                                                                                                                                     |             |                 |                   |                    |            |    | 11/360 Leznik ( | 9.58 AM)              |
|              | 8/359 Budi             | iter  | 1/21/2014<br>9:39 AM | -0.2 -             | -0.5 | 98 -          | 0.0              |                 |           |          | 0.9 🔺          | -4.4            |                  | Moint              | No warning                                                                                                                                                                                                                                                                                                                                                                                                                                                                                                                                                                                                                                                                                                                                                                                                                                                                                                                                                                                                                                                                                                                                                                                                                                                                                                                                                                                                                                                                                                                                                                                                                                                                                                                                                                                                                                                                                                                                                                                                                                                                                                                     |             |                 |                   |                    |            |    | 0 01            | Dry                   |
|              | \$/260.Lea             | nk l  | 1/21/2014<br>2:38 AM | -0.1 -             | -0.5 | 97 -          | 0.0              | 1.0             | www       |          |                | 0.0             | ۰                | Dry                | No warning                                                                                                                                                                                                                                                                                                                                                                                                                                                                                                                                                                                                                                                                                                                                                                                                                                                                                                                                                                                                                                                                                                                                                                                                                                                                                                                                                                                                                                                                                                                                                                                                                                                                                                                                                                                                                                                                                                                                                                                                                                                                                                                     |             |                 |                   |                    |            |    | A 0.0           | A No warning          |
|              | 1/360 Keco             | aber  | 1/21/2014<br>9-10 AM | -0.4 -             | -0.6 | 98 -          | 0.2              |                 |           |          |                | -2.4            |                  | Wet                | No warning                                                                                                                                                                                                                                                                                                                                                                                                                                                                                                                                                                                                                                                                                                                                                                                                                                                                                                                                                                                                                                                                                                                                                                                                                                                                                                                                                                                                                                                                                                                                                                                                                                                                                                                                                                                                                                                                                                                                                                                                                                                                                                                     |             |                 |                   |                    |            |    | 1/35.Galer (9:3 |                       |
|              | 8/364 Vites            | -     | 1/21/2014            |                    | -0.8 | 21 -          | 0.0              | 1.0             | 552       |          | 17 -           |                 |                  | Marine .           | No warning                                                                                                                                                                                                                                                                                                                                                                                                                                                                                                                                                                                                                                                                                                                                                                                                                                                                                                                                                                                                                                                                                                                                                                                                                                                                                                                                                                                                                                                                                                                                                                                                                                                                                                                                                                                                                                                                                                                                                                                                                                                                                                                     |             |                 |                   |                    |            |    | -00.2           | wet and               |
|              | 1/45 8/ezowi           | ined  | 9:40 AM<br>1/21/2054 | 0.7 -              | 0.0  | 95 -          |                  | 2.8             | NW        |          | 25 -           | 0.0             | 161              | Molet              |                                                                                                                                                                                                                                                                                                                                                                                                                                                                                                                                                                                                                                                                                                                                                                                                                                                                                                                                                                                                                                                                                                                                                                                                                                                                                                                                                                                                                                                                                                                                                                                                                                                                                                                                                                                                                                                                                                                                                                                                                                                                                                                                |             |                 |                   |                    |            |    | 14              | treated               |
|              | Seltavos<br>U/43.Opet  |       | 9:30 AM<br>1/21/2054 |                    | 0.1  | 100 -         |                  |                 | NW        |          | 15 -           | -0.7            | 10               | Residual           | No warning                                                                                                                                                                                                                                                                                                                                                                                                                                                                                                                                                                                                                                                                                                                                                                                                                                                                                                                                                                                                                                                                                                                                                                                                                                                                                                                                                                                                                                                                                                                                                                                                                                                                                                                                                                                                                                                                                                                                                                                                                                                                                                                     | 14 -        | -0.8            |                   | Residual           | No warning |    |                 | A                     |
|              |                        |       | 9:38 AM<br>1/21/2014 |                    |      |               |                  |                 |           |          |                |                 |                  | wet and            |                                                                                                                                                                                                                                                                                                                                                                                                                                                                                                                                                                                                                                                                                                                                                                                                                                                                                                                                                                                                                                                                                                                                                                                                                                                                                                                                                                                                                                                                                                                                                                                                                                                                                                                                                                                                                                                                                                                                                                                                                                                                                                                                |             |                 |                   | wet and            |            |    | 1/43.Opatox (H  |                       |
|              | 1/35 Geis              | 2     | 9:39 AM              | -02 -              | -0.2 |               | 0.5              | 2.3             | www       | 549      | 14 -           | -0.1            | 250              | treated            | No warning                                                                                                                                                                                                                                                                                                                                                                                                                                                                                                                                                                                                                                                                                                                                                                                                                                                                                                                                                                                                                                                                                                                                                                                                                                                                                                                                                                                                                                                                                                                                                                                                                                                                                                                                                                                                                                                                                                                                                                                                                                                                                                                     | 1.6 -       | -6.2            | 660               | treated            | No worning |    | -O- 0.2         | Residual chem.        |
|              | 1/35 Hireb             | 853   | 9:36 AM              | -0.5 +             | -0.5 | 99 -          | 4.0              | 0.9             |           |          | 1.6 -          | -0.1            |                  |                    |                                                                                                                                                                                                                                                                                                                                                                                                                                                                                                                                                                                                                                                                                                                                                                                                                                                                                                                                                                                                                                                                                                                                                                                                                                                                                                                                                                                                                                                                                                                                                                                                                                                                                                                                                                                                                                                                                                                                                                                                                                                                                                                                |             |                 |                   |                    |            |    | 1.4             | A No warnin           |
|              | 1/35.HTebs             |       | 1/21/2014<br>9:39 AM | -0.3 -             |      |               | 4.0              |                 |           |          | 2.4 .          | 0.0             |                  |                    |                                                                                                                                                                                                                                                                                                                                                                                                                                                                                                                                                                                                                                                                                                                                                                                                                                                                                                                                                                                                                                                                                                                                                                                                                                                                                                                                                                                                                                                                                                                                                                                                                                                                                                                                                                                                                                                                                                                                                                                                                                                                                                                                |             |                 |                   |                    |            |    | V44 Centench    | orské sedlo (2.28     |
|              | 1/366 Chor             | ake   | 1/21/2014<br>9:38 AM | 1.9 -              | 1.1  | 94 -          | 1.0              |                 |           |          | 2.9 -          | -1.7            |                  | Wet                | No warning                                                                                                                                                                                                                                                                                                                                                                                                                                                                                                                                                                                                                                                                                                                                                                                                                                                                                                                                                                                                                                                                                                                                                                                                                                                                                                                                                                                                                                                                                                                                                                                                                                                                                                                                                                                                                                                                                                                                                                                                                                                                                                                     |             |                 |                   |                    |            |    | AM)             |                       |
|              | 8/357 Liber            | dine  | 1/21/2014<br>9:39 AM | -0.5 -             | -0.5 | 100 -         | 0.3              |                 |           |          | -0.4           | -0.4            |                  | Wet                | Ice warning                                                                                                                                                                                                                                                                                                                                                                                                                                                                                                                                                                                                                                                                                                                                                                                                                                                                                                                                                                                                                                                                                                                                                                                                                                                                                                                                                                                                                                                                                                                                                                                                                                                                                                                                                                                                                                                                                                                                                                                                                                                                                                                    |             |                 |                   |                    |            |    | -0-44           | Wet and treated       |
|              | 8/312 Boox             | sthe  | 1/21/2014<br>9:39 AM | 0.2 -              | -0.5 | 96 -          | 0.2              |                 |           |          | 0.9 -          | 0.0             | 0                | Dry                | No warning                                                                                                                                                                                                                                                                                                                                                                                                                                                                                                                                                                                                                                                                                                                                                                                                                                                                                                                                                                                                                                                                                                                                                                                                                                                                                                                                                                                                                                                                                                                                                                                                                                                                                                                                                                                                                                                                                                                                                                                                                                                                                                                     |             |                 |                   |                    |            |    | A -2.5          | A Precipitat          |
|              | -                      |       |                      |                    |      |               |                  |                 |           |          |                |                 |                  |                    | and the second s |             |                 |                   |                    |            |    |                 |                       |

#### Road weather station in detail