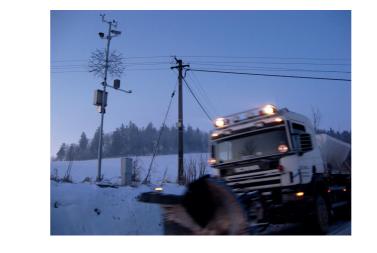

ems
- Payment Systems

### About the author

David KONEČNÝ has studied geoinformatics, cartography and geography at Palacký University in Olomouc and graduated in 2008. From this time, he works in CROSS Zlín as a software engineer and analyst. David is experienced in road weather and winter road maintenance decision support which is the main part of his work. For his versatility, he participates in hardware projects, software development and recently also in a standardization of the winter road maintenance on the countrywide level.

## Key players in WM decision support

Ministry of Transport of the Czech Republic, www.mdcr.cz Road and Motorway Directorate of the Czech Republic, www.rsd.cz Czech Hydrometeorological Institute, www.chmi.cz CROSS Zlín, www.cross.cz Klimator, www.klimator.se



We believe that through the assessment of the adequacy and usage of RWIS and MDSS systems it is possible to optimize the winter maintenance and reduce its overall costs while maintaining quality.



SIRWEC, 17th International Road Weather Conference, Andorra, January 30th – February 1st 2014 © January 30th, 2014 CROSS Zlín, www.cross.cz