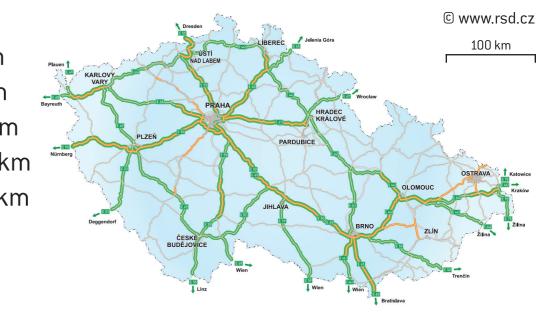

### **Road network of Czechia**

| Highways<br>Expressways<br>Class I roads<br>Class II roads<br>Class III roads<br>Road weather stations<br>Maintenance centres for highways<br>Maintenance centres for class I roads | 442 km<br>5798 km<br>14558 km<br>34167 km<br>420<br>18 |
|-------------------------------------------------------------------------------------------------------------------------------------------------------------------------------------|--------------------------------------------------------|
| Maintenance centres for class I roads                                                                                                                                               |                                                        |
|                                                                                                                                                                                     |                                                        |