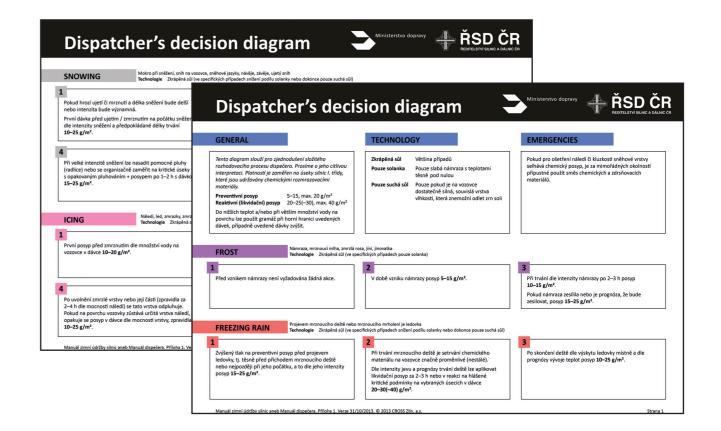

### WM operators training

The dispatcher is a key person in the management of maintenance operations.

- Annual training:
- Basics of road meteorology
- Hazardous weather phenomena for winter road maintenance
- Road weather stations and data interpretation
- Interpretation of other weather information sources
- Winter maintenance manual
- Best available technologies
- Dispatcher's decision diagram