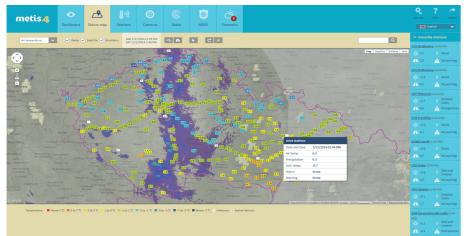

#### Interactive map of station warning

#### Interactive map of air temperature

#### List of favourite road weather stations

| tis <b>4</b> | •<br>shboard           | Statu | R<br>s map           | (ربان)<br>Stations |      | ()<br>Cameras | Rad              |                 | MDSS      | F        | CO<br>orecasts |                 |                  |                    |                                                                                                                                                                                                                                                                                                                                                                                                                                                                                                                                                                                                                                                                                                                                                                                                                                                                                                                                                                                                                                                                                                                                                                                                                                                                                                                                                                                                                                                                                                                                                                                                                                                                                                                                                                                                                                                                                                                                                                                                                                                                                                                                |             |                 |                   |                    |            |    |                 |                       |
|--------------|------------------------|-------|----------------------|--------------------|------|---------------|------------------|-----------------|-----------|----------|----------------|-----------------|------------------|--------------------|--------------------------------------------------------------------------------------------------------------------------------------------------------------------------------------------------------------------------------------------------------------------------------------------------------------------------------------------------------------------------------------------------------------------------------------------------------------------------------------------------------------------------------------------------------------------------------------------------------------------------------------------------------------------------------------------------------------------------------------------------------------------------------------------------------------------------------------------------------------------------------------------------------------------------------------------------------------------------------------------------------------------------------------------------------------------------------------------------------------------------------------------------------------------------------------------------------------------------------------------------------------------------------------------------------------------------------------------------------------------------------------------------------------------------------------------------------------------------------------------------------------------------------------------------------------------------------------------------------------------------------------------------------------------------------------------------------------------------------------------------------------------------------------------------------------------------------------------------------------------------------------------------------------------------------------------------------------------------------------------------------------------------------------------------------------------------------------------------------------------------------|-------------|-----------------|-------------------|--------------------|------------|----|-----------------|-----------------------|
|              |                        |       |                      |                    |      |               |                  |                 |           |          |                |                 |                  |                    |                                                                                                                                                                                                                                                                                                                                                                                                                                                                                                                                                                                                                                                                                                                                                                                                                                                                                                                                                                                                                                                                                                                                                                                                                                                                                                                                                                                                                                                                                                                                                                                                                                                                                                                                                                                                                                                                                                                                                                                                                                                                                                                                |             |                 |                   |                    |            |    | ← Favorite      |                       |
| ovice        | Eavorite               |       | Regional             | e                  | а    | Overvie       | SM Par           | dubický kraj    | ~         |          |                |                 |                  |                    |                                                                                                                                                                                                                                                                                                                                                                                                                                                                                                                                                                                                                                                                                                                                                                                                                                                                                                                                                                                                                                                                                                                                                                                                                                                                                                                                                                                                                                                                                                                                                                                                                                                                                                                                                                                                                                                                                                                                                                                                                                                                                                                                |             |                 |                   |                    |            | ÷  | 1/57 Dražkovio  | N IR 35 AMI           |
|              | Station ne             | -     | Date and             |                    |      | int Rel. hum. | Predg.           | Wind            | Wind dir. | Vid. [m] | Surf. temp.    | Freez.          | Water            | Status 1           | Warn, 1                                                                                                                                                                                                                                                                                                                                                                                                                                                                                                                                                                                                                                                                                                                                                                                                                                                                                                                                                                                                                                                                                                                                                                                                                                                                                                                                                                                                                                                                                                                                                                                                                                                                                                                                                                                                                                                                                                                                                                                                                                                                                                                        | Surf. temp. | Freez.          | Water             | Status 2           | Warn.2     | Gr | -0-04           | i wet                 |
|              |                        |       | time                 | 141                | Ird  | 194           | inten.<br>(mm/h) | Marced<br>Law/4 |           |          | 114            | point 1<br>[14] | height 1<br>jum] |                    |                                                                                                                                                                                                                                                                                                                                                                                                                                                                                                                                                                                                                                                                                                                                                                                                                                                                                                                                                                                                                                                                                                                                                                                                                                                                                                                                                                                                                                                                                                                                                                                                                                                                                                                                                                                                                                                                                                                                                                                                                                                                                                                                | 2(%)        | point 2<br>[14] | beight 2<br>[sen] |                    |            |    | 1.18            | A No warnin           |
|              | 835 Preva 1            | 28.5  | 1/21/2014<br>9:39 AM | 0.7 -              | 0.1  | 96 -          | 0.9              | 5.8             | w         | 2000     | 2.4 .          | -0.3            | 430              | Wet and<br>treated | No warning                                                                                                                                                                                                                                                                                                                                                                                                                                                                                                                                                                                                                                                                                                                                                                                                                                                                                                                                                                                                                                                                                                                                                                                                                                                                                                                                                                                                                                                                                                                                                                                                                                                                                                                                                                                                                                                                                                                                                                                                                                                                                                                     | 2.1 .       | -0.1            | 440               | Wet and<br>treated | No worning |    |                 |                       |
|              | 535 Prev 128.9         |       | 1/21/2014<br>9:39 AM | 1.0 -              | 0.1  | 94 -          | 0.1              |                 |           |          | 2.5 .          | 0.0             | 185              | Moint              | No warning                                                                                                                                                                                                                                                                                                                                                                                                                                                                                                                                                                                                                                                                                                                                                                                                                                                                                                                                                                                                                                                                                                                                                                                                                                                                                                                                                                                                                                                                                                                                                                                                                                                                                                                                                                                                                                                                                                                                                                                                                                                                                                                     | 2.1 🔺       | 0.0             | 160               | Mobil              | No warning |    | 1/17 Podholar   | Wet and               |
|              | BIS Preve 1            | 29,0  | 1/21/2014<br>2:32 AM | 1.0 -              | 0.1  | 94 -          | 0.1              |                 |           |          | 2.4 -          | 0.0             | 119              | Molet              | No warning                                                                                                                                                                                                                                                                                                                                                                                                                                                                                                                                                                                                                                                                                                                                                                                                                                                                                                                                                                                                                                                                                                                                                                                                                                                                                                                                                                                                                                                                                                                                                                                                                                                                                                                                                                                                                                                                                                                                                                                                                                                                                                                     | 2.0 .       | 0.0             |                   | Dry                | No warning |    | 0.44            | treated               |
|              | #/32224 Paci           |       | 1/21/2014<br>9:35 AM | 0.7 -              |      |               | 0.0              |                 |           |          | 27 -           |                 |                  | Wet                |                                                                                                                                                                                                                                                                                                                                                                                                                                                                                                                                                                                                                                                                                                                                                                                                                                                                                                                                                                                                                                                                                                                                                                                                                                                                                                                                                                                                                                                                                                                                                                                                                                                                                                                                                                                                                                                                                                                                                                                                                                                                                                                                |             |                 |                   |                    |            |    | A 0.2           | A Precipitat          |
|              | -Skibsa<br>U/37 Draike |       | 1/21/2014            | 0.4 -              | 0.4  | 100 -         | 0.5              | 33              | w         | 2000     | 18.4           | -0.1            | 100              | Wet                | No warning                                                                                                                                                                                                                                                                                                                                                                                                                                                                                                                                                                                                                                                                                                                                                                                                                                                                                                                                                                                                                                                                                                                                                                                                                                                                                                                                                                                                                                                                                                                                                                                                                                                                                                                                                                                                                                                                                                                                                                                                                                                                                                                     |             |                 |                   |                    |            |    | 1/37 Rohozná    | (9:38 AM)             |
|              | V37 Boho               |       | 9:18 AM<br>1/21/2054 | -1.0 -             | -1.0 |               | 0.0              | 0.0             | w         |          | 0.7 -          | -5.9            | 0                | Residual           | No warning                                                                                                                                                                                                                                                                                                                                                                                                                                                                                                                                                                                                                                                                                                                                                                                                                                                                                                                                                                                                                                                                                                                                                                                                                                                                                                                                                                                                                                                                                                                                                                                                                                                                                                                                                                                                                                                                                                                                                                                                                                                                                                                     | 07 -        | -5.9            |                   | Residual           | No warning |    | -0-10           | Residual chem.        |
|              |                        | -     | 9/38 AM              | -1.8 ×             |      |               |                  |                 |           |          | al -           | -6.9            |                  | them.<br>Residual  |                                                                                                                                                                                                                                                                                                                                                                                                                                                                                                                                                                                                                                                                                                                                                                                                                                                                                                                                                                                                                                                                                                                                                                                                                                                                                                                                                                                                                                                                                                                                                                                                                                                                                                                                                                                                                                                                                                                                                                                                                                                                                                                                |             |                 |                   | diem.              | -          |    | 0.7             | A No warnin           |
| i Kunčice    | V24 Franti             |       | 9:38 AM              |                    | -1.3 |               | 0.0              | 3.0             | www       |          |                | -53             | 0                | chem.              | No warning                                                                                                                                                                                                                                                                                                                                                                                                                                                                                                                                                                                                                                                                                                                                                                                                                                                                                                                                                                                                                                                                                                                                                                                                                                                                                                                                                                                                                                                                                                                                                                                                                                                                                                                                                                                                                                                                                                                                                                                                                                                                                                                     |             |                 |                   |                    |            |    |                 |                       |
|              | 8/333.DFc              | 20    | 9:39 AM              | 0.5 -              | -0.6 | 95 -          | 0.3              | 0.0             | wsw       |          |                |                 |                  | Wet and            |                                                                                                                                                                                                                                                                                                                                                                                                                                                                                                                                                                                                                                                                                                                                                                                                                                                                                                                                                                                                                                                                                                                                                                                                                                                                                                                                                                                                                                                                                                                                                                                                                                                                                                                                                                                                                                                                                                                                                                                                                                                                                                                                |             |                 |                   | -<br>Wct end       |            |    | 1/34 FrantEky   | (9.58 AM)<br>Residual |
|              | U17 Pedho              | Catty | 9:38 AM              | -44 -              | -1.4 | 98 -          | 0.5              | 3.1             | wsw       |          | 0.2 -          | -1.2            | 600              | treated            | Precipitation                                                                                                                                                                                                                                                                                                                                                                                                                                                                                                                                                                                                                                                                                                                                                                                                                                                                                                                                                                                                                                                                                                                                                                                                                                                                                                                                                                                                                                                                                                                                                                                                                                                                                                                                                                                                                                                                                                                                                                                                                                                                                                                  | 0.2 -       | -1.2            | 600               | treated            | No warning |    | 0 -13           | chem.                 |
|              | 8/340 Kosi             | Eax   | 1/21/2014<br>9:35 AM | -1.6 -             | -1.6 | 100 -         | 0.0              | 3.9             | N         |          | 0.4 👻          |                 |                  | Wet and<br>treated |                                                                                                                                                                                                                                                                                                                                                                                                                                                                                                                                                                                                                                                                                                                                                                                                                                                                                                                                                                                                                                                                                                                                                                                                                                                                                                                                                                                                                                                                                                                                                                                                                                                                                                                                                                                                                                                                                                                                                                                                                                                                                                                                | -0.7 -      |                 |                   |                    |            |    | A 0.3           | A No warnin           |
|              | 1/358 Pilks            | dex   | 1/21/2014<br>9:38 AM | 0.8 -              | 0.5  | 99 -          | 0.6              |                 |           |          | 2.0 -          | 0.0             |                  | Wet                | No warning                                                                                                                                                                                                                                                                                                                                                                                                                                                                                                                                                                                                                                                                                                                                                                                                                                                                                                                                                                                                                                                                                                                                                                                                                                                                                                                                                                                                                                                                                                                                                                                                                                                                                                                                                                                                                                                                                                                                                                                                                                                                                                                     |             |                 |                   |                    |            |    | 11/360 Leznik ( | 9.58 AM)              |
|              | 8/359 Budi             | iter  | 1/21/2014<br>9:39 AM | -0.2 -             | -0.5 | 98 -          | 0.0              |                 |           |          | 0.9 🔺          | -4.4            |                  | Moint              | No warning                                                                                                                                                                                                                                                                                                                                                                                                                                                                                                                                                                                                                                                                                                                                                                                                                                                                                                                                                                                                                                                                                                                                                                                                                                                                                                                                                                                                                                                                                                                                                                                                                                                                                                                                                                                                                                                                                                                                                                                                                                                                                                                     |             |                 |                   |                    |            |    | 0 01            | Dry                   |
|              | \$/260.Lea             | nk l  | 1/21/2014<br>2:38 AM | -0.1 -             | -0.5 | 97 -          | 0.0              | 1.0             | www       |          |                | 0.0             | ۰                | Dry                | No warning                                                                                                                                                                                                                                                                                                                                                                                                                                                                                                                                                                                                                                                                                                                                                                                                                                                                                                                                                                                                                                                                                                                                                                                                                                                                                                                                                                                                                                                                                                                                                                                                                                                                                                                                                                                                                                                                                                                                                                                                                                                                                                                     |             |                 |                   |                    |            |    | A 0.0           | A No warning          |
|              | 1/360 Keco             | aber  | 1/21/2014<br>9-10 AM | -0.4 -             | -0.6 | 98 -          | 0.2              |                 |           |          |                | -2.4            |                  | Wet                | No warning                                                                                                                                                                                                                                                                                                                                                                                                                                                                                                                                                                                                                                                                                                                                                                                                                                                                                                                                                                                                                                                                                                                                                                                                                                                                                                                                                                                                                                                                                                                                                                                                                                                                                                                                                                                                                                                                                                                                                                                                                                                                                                                     |             |                 |                   |                    |            |    | 1/35.Galer (9:3 |                       |
|              | 8/364 Vites            | -     | 1/21/2014            |                    | -0.8 | 21 -          | 0.0              | 1.0             | 552       |          | 17 -           |                 |                  | Marine .           | No warning                                                                                                                                                                                                                                                                                                                                                                                                                                                                                                                                                                                                                                                                                                                                                                                                                                                                                                                                                                                                                                                                                                                                                                                                                                                                                                                                                                                                                                                                                                                                                                                                                                                                                                                                                                                                                                                                                                                                                                                                                                                                                                                     |             |                 |                   |                    |            |    | -00.2           | wet and               |
|              | 1/45 8/ezowi           | ined  | 9:40 AM<br>1/21/2054 | 0.7 -              | 0.0  | 95 -          |                  | 2.8             | NW        |          | 25 -           | 0.0             | 161              | Molet              |                                                                                                                                                                                                                                                                                                                                                                                                                                                                                                                                                                                                                                                                                                                                                                                                                                                                                                                                                                                                                                                                                                                                                                                                                                                                                                                                                                                                                                                                                                                                                                                                                                                                                                                                                                                                                                                                                                                                                                                                                                                                                                                                |             |                 |                   |                    |            |    | 14              | treated               |
|              | Seltavos<br>U/43.Opet  |       | 9:30 AM<br>1/21/2054 |                    | 0.1  | 100 -         |                  |                 | NW        |          | 15 -           | -0.7            | 10               | Residual           | No warning                                                                                                                                                                                                                                                                                                                                                                                                                                                                                                                                                                                                                                                                                                                                                                                                                                                                                                                                                                                                                                                                                                                                                                                                                                                                                                                                                                                                                                                                                                                                                                                                                                                                                                                                                                                                                                                                                                                                                                                                                                                                                                                     | 14 -        | -0.8            |                   | Residual           | No warning |    |                 | A                     |
|              |                        |       | 9:38 AM<br>1/21/2014 |                    |      |               |                  |                 |           |          |                |                 |                  | wet and            |                                                                                                                                                                                                                                                                                                                                                                                                                                                                                                                                                                                                                                                                                                                                                                                                                                                                                                                                                                                                                                                                                                                                                                                                                                                                                                                                                                                                                                                                                                                                                                                                                                                                                                                                                                                                                                                                                                                                                                                                                                                                                                                                |             |                 |                   | wet and            |            |    | 1/43.Opatox (H  |                       |
|              | 1/35 Geis              | 2     | 9:39 AM              | -02 -              | -0.2 |               | 0.5              | 2.3             | www       | 549      | 14 -           | -0.1            | 250              | treated            | No warning                                                                                                                                                                                                                                                                                                                                                                                                                                                                                                                                                                                                                                                                                                                                                                                                                                                                                                                                                                                                                                                                                                                                                                                                                                                                                                                                                                                                                                                                                                                                                                                                                                                                                                                                                                                                                                                                                                                                                                                                                                                                                                                     | 1.6 -       | -6.2            | 660               | treated            | No worning |    | -O- 0.2         | Residual chem.        |
|              | 1/35 Hireb             | 853   | 9:36 AM              | -0.5 +             | -0.5 | 99 -          | 4.0              | 0.9             |           |          | 1.6 -          | -0.1            |                  |                    |                                                                                                                                                                                                                                                                                                                                                                                                                                                                                                                                                                                                                                                                                                                                                                                                                                                                                                                                                                                                                                                                                                                                                                                                                                                                                                                                                                                                                                                                                                                                                                                                                                                                                                                                                                                                                                                                                                                                                                                                                                                                                                                                |             |                 |                   |                    |            |    | 1.4             | A No warnin           |
|              | 1/35.HTebs             |       | 1/21/2014<br>9:39 AM | -0.3 -             |      |               | 4.0              |                 |           |          | 2.4 .          | 0.0             |                  |                    |                                                                                                                                                                                                                                                                                                                                                                                                                                                                                                                                                                                                                                                                                                                                                                                                                                                                                                                                                                                                                                                                                                                                                                                                                                                                                                                                                                                                                                                                                                                                                                                                                                                                                                                                                                                                                                                                                                                                                                                                                                                                                                                                |             |                 |                   |                    |            |    | V44 Centench    | orské sedlo (2.28     |
|              | 1/366 Chor             | ake   | 1/21/2014<br>9:38 AM | 1.9 -              | 1.1  | 94 -          | 1.0              |                 |           |          | 2.9 -          | -1.7            |                  | Wet                | No warning                                                                                                                                                                                                                                                                                                                                                                                                                                                                                                                                                                                                                                                                                                                                                                                                                                                                                                                                                                                                                                                                                                                                                                                                                                                                                                                                                                                                                                                                                                                                                                                                                                                                                                                                                                                                                                                                                                                                                                                                                                                                                                                     |             |                 |                   |                    |            |    | AM)             |                       |
|              | 8/357 Liber            | dine  | 1/21/2014<br>9:39 AM | -0.5 -             | -0.5 | 100 -         | 0.3              |                 |           |          | -0.4           | -0.4            |                  | Wet                | Ice warning                                                                                                                                                                                                                                                                                                                                                                                                                                                                                                                                                                                                                                                                                                                                                                                                                                                                                                                                                                                                                                                                                                                                                                                                                                                                                                                                                                                                                                                                                                                                                                                                                                                                                                                                                                                                                                                                                                                                                                                                                                                                                                                    |             |                 |                   |                    |            |    | -0-44           | Wet and treated       |
|              | 8/312 Boox             | sthe  | 1/21/2014<br>9:39 AM | 0.2 -              | -0.5 | 96 -          | 0.2              |                 |           |          | 0.9 -          | 0.0             | 0                | Dry                | No warning                                                                                                                                                                                                                                                                                                                                                                                                                                                                                                                                                                                                                                                                                                                                                                                                                                                                                                                                                                                                                                                                                                                                                                                                                                                                                                                                                                                                                                                                                                                                                                                                                                                                                                                                                                                                                                                                                                                                                                                                                                                                                                                     |             |                 |                   |                    |            |    | A -2.5          | A Precipitat          |
|              | -                      |       |                      |                    |      |               |                  |                 |           |          |                |                 |                  |                    | and the second s |             |                 |                   |                    |            |    |                 |                       |

#### Road weather station in detail